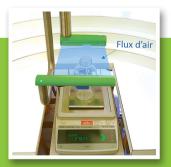

## **OUR PUSH-PULL TECHNOLOGY**

The alternative to hoods and extraction arms.

Integrated air flow protects the operator from toxic products handled while guaranteeing accurate weighing and a reduction in energy costs.

ABSOLUTE SAFETY
OF OPERATORS

UNDISTURBED WEIGHING, ACCURACY PER THOUSANDTH OF GRAM

30 TIMES MORE COST-EFFICIENT

Air flow at 0.5 m/s. Over 99% of pollutants captured

Ergonomic and selfadaptive

Optimized flow rate of 50m3/hour