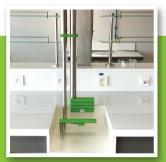

## **OUR PUSH-PULL TECHNOLOGY**

The alternative to hoods and extraction arms.

Integrated air flow protects the operator from toxic products handled while guaranteeing accurate weighing and a reduction in energy costs.

ABSOLUTE SAFETY
OF OPERATORS

UNDISTURBED WEIGHING, ACCURACY PER THOUSANDTH OF GRAM

30 TIMES MORE COST-EFFICIENT

Air flow at 0.5 m/s. Over 99% of pollutants captured

Ergonomic and selfadaptive

Optimized flow rate of 50m3/hour